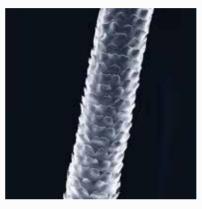

### POROSITY EQUALISER

The DIKSO **COLOR ASSIST.** porosity equaliser supports all chemical treatments that affect the hair structure permanently.

Porous hair, uneven structure

Hair structure after applying the porosity equaliser