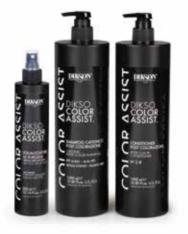

# DIKSO COLOR ASSIST.

# DIKSO COLOR ASSIST.

Hair subjected to environmental, mechanical stress and chemical treatments can compromise the well-being and integrity of its structure, which becomes uneven and porous.

This is why rebalancing the porosity of the hair before any technical service is essential to guarantee an optimal result, in full respect of its health.

### DIKSO COLOR ASSIST PRODUCTS HAVE BEEN FORMULATED TO GUARANTEE A PERFECT RESULT OF THE TECHNICAL TREATMENTS, REGARDLESS OF THE INITIAL CONDITION OF THE HAIR.