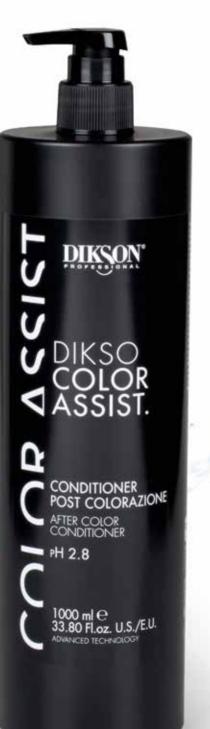

The pH 2.8 Conditioner balances the physiological pH of skin and hair, providing protection and hydration.

**Directions for use:** apply after washing the hair with the Cationic Shampoo, rinsing and towel-drying. Massage and leave in for 5 to 10 minutes. Then rinse. Without petrolatum or dye.

1000 ml

# DIKSO COLOR ASSIST POST-COLOUR CONDITIONER

for freshly coloured hair with Mallow and Chamomile extracts pH 2.8

For the conditioning effect to be more effective on skin and hair, the formulas of the DIKSO COLOR ASSIST. Products are enriched with extracts of **mallow** and **chamomile**, known for their **soothing** and **hydrating** properties.