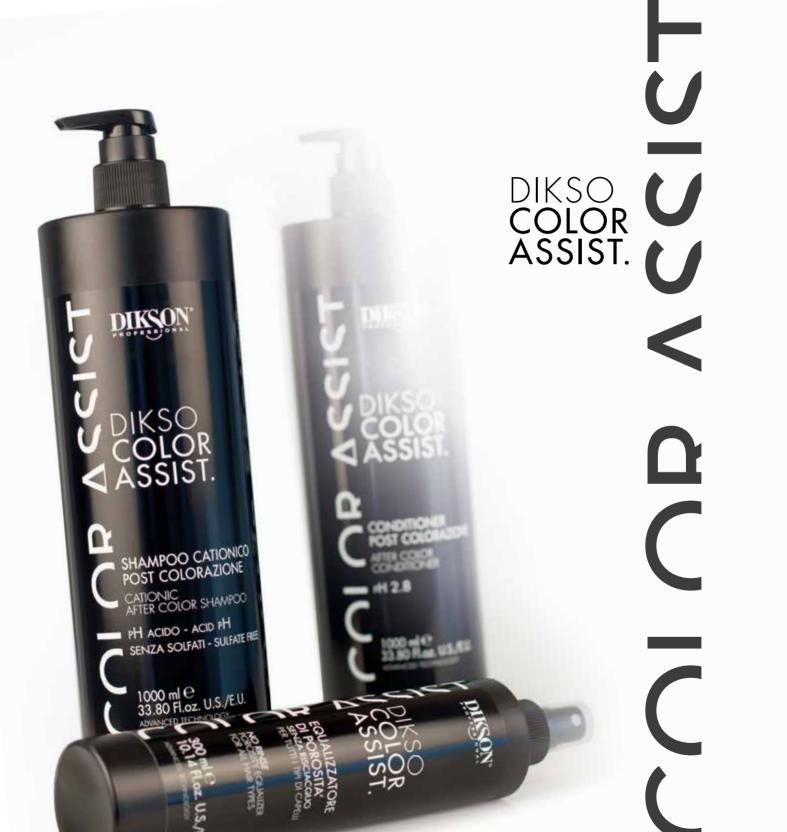

# DIKSO COLOR ASSIST.

# DIKSO COLOR ASSIST.

Hair subjected to environmental, mechanical stress and chemical treatments can compromise the well-being and integrity of its structure, which becomes uneven and porous.

This is why rebalancing the porosity of the hair before any technical service is essential to guarantee an optimal result, in full respect of its health.

### DIKSO COLOR ASSIST PRODUCTS HAVE BEEN FORMULATED TO GUARANTEE A PERFECT RESULT OF THE TECHNICAL TREATMENTS, REGARDLESS OF THE INITIAL CONDITION OF THE HAIR.

| TO EACH <b>TECHNICAL</b><br>SERVICE (FOR HAIR) | ITS COLOUR | TONING | BLEACHING | PERM |
|------------------------------------------------|------------|--------|-----------|------|
| DIKSO COLOR ASSIST.<br>EQUALISER               | *          | *      | *         | *    |
| DIKSO COLOR ASSIST.<br>CATIONIC SHAMPOO        | *          | *      |           |      |
| DIKSO COLOR ASSIST.<br>CONDITIONER A pH 2,8    | *          | *      |           |      |