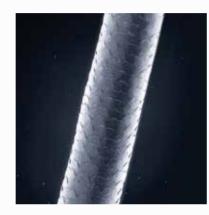

### POROSITY EQUALISER

The DIKSO **COLOR ASSIST.** porosity equaliser supports all chemical treatments that affect the hair structure permanently.

Porous hair, uneven structure

Hair structure after applying the porosity equaliser