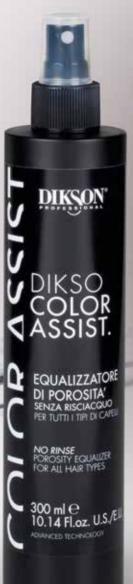

### POROSITY EQUALISER

The DIKSO **COLOR ASSIST.** porosity equaliser supports all chemical treatments that affect the hair structure permanently.

Porous hair, uneven structure

Hair structure after applying the porosity equaliser

### RECOMMENDED BEFORE EVERY TECHNICAL TREATMENT (BLEACHING, PERM, STRAIGHTENING) IT IS ESSENTIAL FOR COLOURING:

It evens the hair porosity, making the deposit and absorption of pigments along the shaft homogeneous and thereby optimises the quality and duration of the colour. The conditioning action of Mallow and Chamomile Extract that enrich the formula makes the hair visibly hydrated, shiny and brilliant.

**Directions for use:** shake the bottle well before use. Spray evenly on dry or slightly damp hair and use a comb to facilitate the distribution of the product. Do not rinse and proceed directly with the application of the colour or other technical products.

300 ml

DIKSO COLOR ASSIST. NO RINSEPOROSITY EQUALISER for all hair types with Mallow and Chamomile Extracts