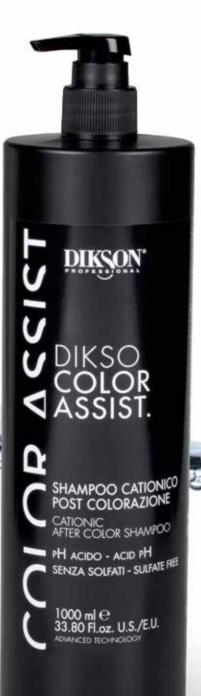

# CATIONIC SHAMPOO AND CONDITIONER A PH 2.8

complete any type of COLORING or TONING

Applied immediately after colouring, the Cationic Shampoo promotes the closure of the scales and fixes the colour pigments within them, thus prolonging its duration even after subsequent washes.

# DIKSO COLOR ASSIST.

1. 1. 60

Two fundamental elements in a single product to complete the colour treatment: **effective cleansing and not aggressive** to guarantee the well-being of the hair and scalp, and **an acid pH formula** which sets the colour in the hair by promoting the closure of the hair scales, and helps to prolong its duration even in subsequent washes.

**Directions for use:** after applying the colouring cream, rinse the hair and apply the shampoo, massaging the scalp and hair. Emulsify and rinse thoroughly. Repeat the application for a more effective action.

Without SLS, petrolatum, dyes, and silicones.

1000 ml

DIKSO COLOR ASSIST. POST-COLOUR CATIONIC SHAMPOO for freshly coloured hair with Mallow and Chamomile Extracts acidic pH Ideal for **rebalancing the physiological pH** of skin and hair after the colouring treatment. Extends the duration and maintains the vivacity of the shades thanks to the rich hydrating and protective formula that adds shine and silkiness.