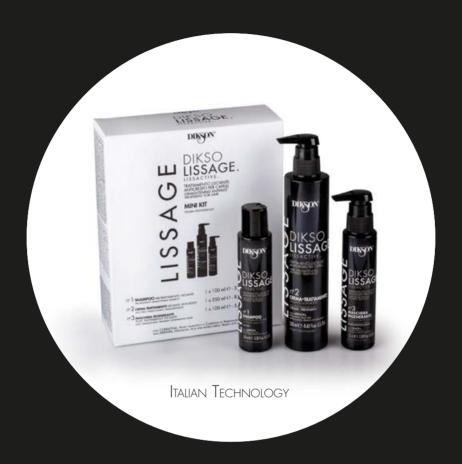

# DIKSO LISSACTIVE.

the **NEW STRAIGHTENING TREATMENT**based on a **RENEWED TECHNOLOGY**,
developed with a special focus on HAIR WELL-BEING.

DIKSO LISSAGE. LISSACTIVE is **SAFE** and can be used on **ANY TYPE OF HAIR**, both natural and treated, thanks to an EFFECTIVE, NON-AGGRESSIVE FORMULA.

**STRAIGHTENING ANTI-FRIZZ EFFECT** and **HAIR REGENERATION** guaranteed in a SINGLE TREATMENT.

Incredibly STRAIGHT, HYDRATED and REGENERATED hair with DIKSO LISSAGE. LISSACTIVE

#### CAN ONLY THE DIKSO LISSAGE. LISSACTIVE CREAM BE APPLIED FOR STRAIGTHENING?

No. For straightening, it is essential to apply all three products that are part of the treatment. The DIKSO LISSAGE. LISSACTIVE Shampoo prepares the hair so that the straightening DIKSO LISSAGE. LISSACTIVE Cream can fully perform its function, while the DIKSO LISSAGE. LISSACTIVE Mask completes the treatment, leaving the hair silky and soft.