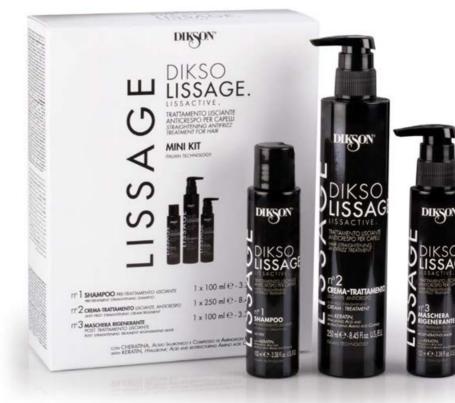

# DIKSO LISSACTIVE.

the **NEW STRAIGHTENING TREATMENT**based on a **RENEWED TECHNOLOGY**,
developed with a special focus on HAIR WELL-BEING.

DIKSO LISSAGE. LISSACTIVE is **SAFE** and can be used on **ANY TYPE OF HAIR**, both natural and treated, thanks to an EFFECTIVE, NON-AGGRESSIVE FORMULA.

**STRAIGHTENING ANTI-FRIZZ EFFECT** and **HAIR REGENERATION** guaranteed in a SINGLE TREATMENT.

Incredibly STRAIGHT, HYDRATED and REGENERATED hair with DIKSO LISSAGE. LISSACTIVE

#### CAN ONLY THE DIKSO LISSAGE. LISSACTIVE CREAM BE APPLIED FOR STRAIGTHENING?

No. For straightening, it is essential to apply all three products that are part of the treatment. The DIKSO LISSAGE. LISSACTIVE Shampoo prepares the hair so that the straightening DIKSO LISSAGE. LISSACTIVE Cream can fully perform its function, while the DIKSO LISSAGE. LISSACTIVE Mask completes the treatment, leaving the hair silky and soft.