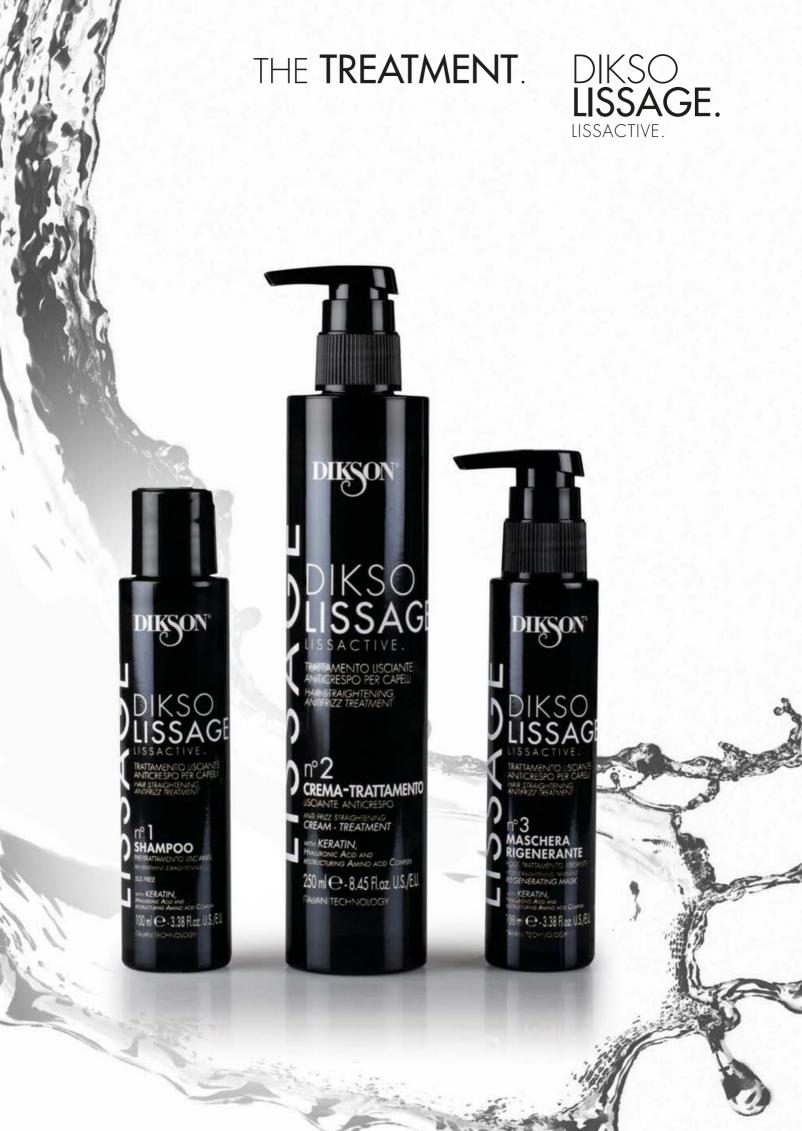

# **DIRECTIONS FOR USE.** DIKSO

### PHASE 1

- > Apply DIKSO LISSAGE. LISSACTIVE n°1 STRAIGTHENING PRE-TREATMENT SHAMPOO in the necessary amount depending on hair length.
- > Massage gently.
- > Rinse.
- > Remove excess water from the hair with a towel.
- > Blow dry the hair to 80-90%.

### PHASE 2

- > Create locks about 2 cm thick and apply from 40 to 120ml of DIKSO LISSAGE. LISSACTIVE n°2 CREAM-TREATMENT with a brush, depending on the length and porosity of the hair.
- > Blow dry the hair.
- > Divide your hair into 4 sections; taking 1 cm locks, pass the straightening plate over each lock 10 times, starting from the back of the neck.
- > Straighten lock by lock.
  For non-blonde hair, the temperature of the straightening plate must be 220 °C.
  On blonde hair, pass the straightening plate 8 times at a maximum temperature of 180-200 °C.
- > Let the hair cool and rinse generously.
- > Blot any excess water.

### PHASE 3

- > Apply DIKSO LISSAGE. LISSACTIVE n°3 POST-STRAIGHTENING TREATMENT REGENERATING MASK.
- > Leave on for 5 minutes.
- > Rinse.
- > Blow dry the hair and define the style as needed, also using a straightening plate.