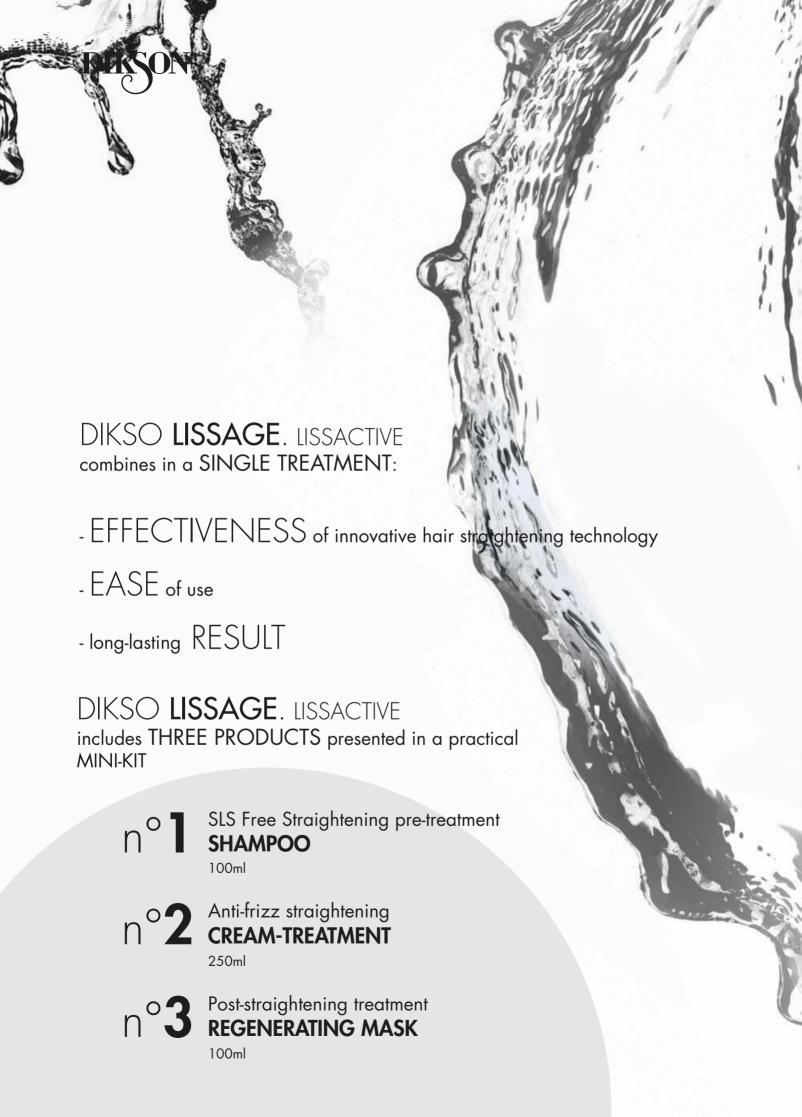

**STRAIGHTENING ANTI-FRIZZ EFFECT** and **HAIR REGENERATION** guaranteed in a SINGLE TREATMENT.

Incredibly STRAIGHT, HYDRATED and REGENERATED hair with DIKSO LISSAGE. LISSACTIVE

# **DIRECTIONS FOR USE.** DIKSO

### PHASE 1

- > Apply DIKSO LISSAGE. LISSACTIVE n°1 STRAIGTHENING PRE-TREATMENT SHAMPOO in the necessary amount depending on hair length.
- > Massage gently.
- > Rinse.
- > Remove excess water from the hair with a towel.
- > Blow dry the hair to 80-90%.

### PHASE 2

- > Create locks about 2 cm thick and apply from 40 to 120ml of DIKSO LISSAGE. LISSACTIVE n°2 CREAM-TREATMENT with a brush, depending on the length and porosity of the hair.
- > Blow dry the hair.
- > Divide your hair into 4 sections; taking 1 cm locks, pass the straightening plate over each lock 10 times, starting from the back of the neck.
- > Straighten lock by lock.
  For non-blonde hair, the temperature of the straightening plate must be 220 °C.
  On blonde hair, pass the straightening plate 8 times at a maximum temperature of 180-200 °C.
- > Let the hair cool and rinse generously.
- > Blot any excess water.

### PHASE 3

- > Apply DIKSO LISSAGE. LISSACTIVE n°3 POST-STRAIGHTENING TREATMENT REGENERATING MASK.
- > Leave on for 5 minutes.
- > Rinse.
- > Blow dry the hair and define the style as needed, also using a straightening plate.