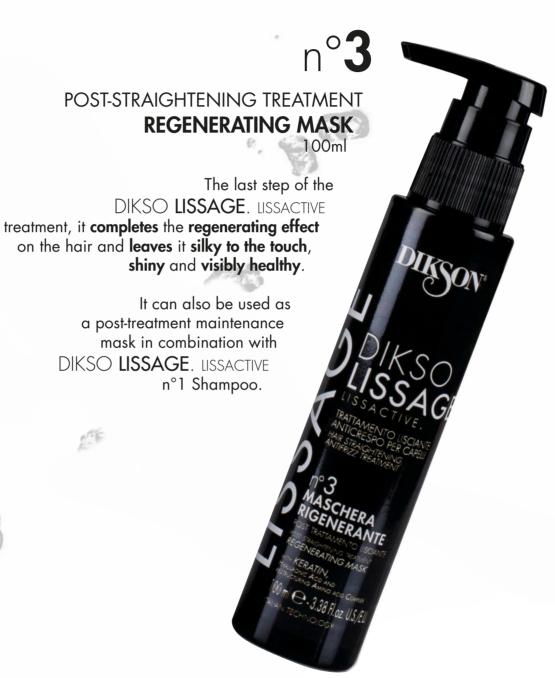

### PHASE 3

- > Apply DIKSO LISSAGE. LISSACTIVE n°3 POST-STRAIGHTENING TREATMENT REGENERATING MASK.
- > Leave on for 5 minutes.
- > Rinse.
- > Blow dry the hair and define the style as needed, also using a straightening plate.