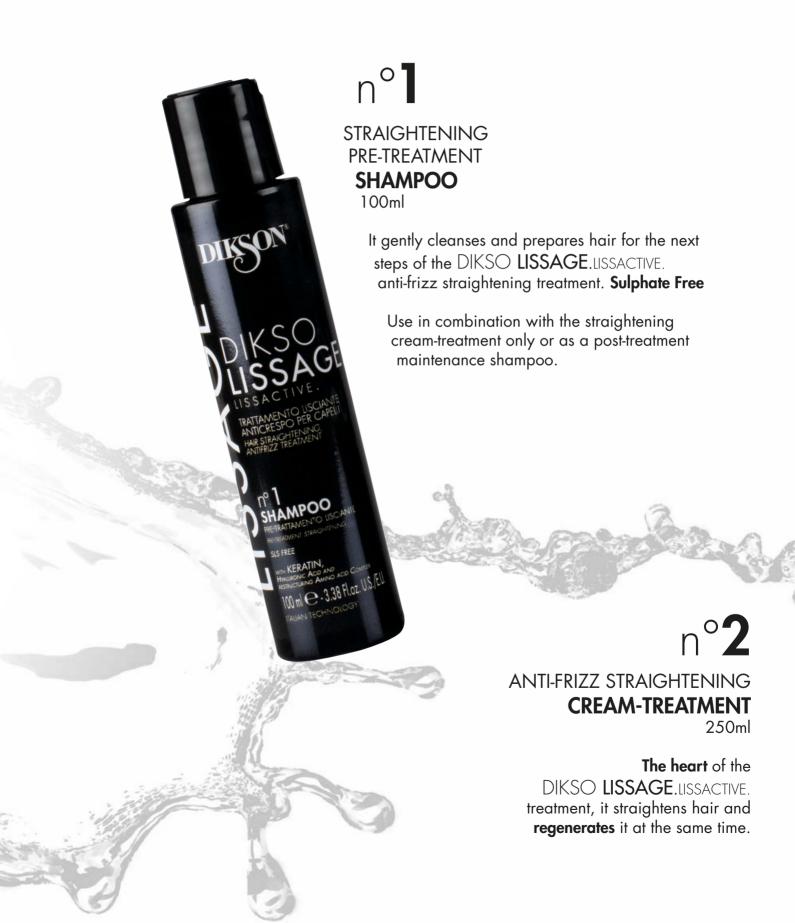

# **DIKSON**®

**OFFERS** 

# DIKSO LISSACTIVE.

the **NEW STRAIGHTENING TREATMENT**based on a **RENEWED TECHNOLOGY**,
developed with a special focus on HAIR WELL-BEING.

DIKSO LISSAGE. LISSACTIVE is **SAFE** and can be used on **ANY TYPE OF HAIR**, both natural and treated, thanks to an EFFECTIVE, NON-AGGRESSIVE FORMULA.

**STRAIGHTENING ANTI-FRIZZ EFFECT** and **HAIR REGENERATION** guaranteed in a SINGLE TREATMENT.

Incredibly STRAIGHT, HYDRATED and REGENERATED hair with DIKSO LISSAGE. LISSACTIVE