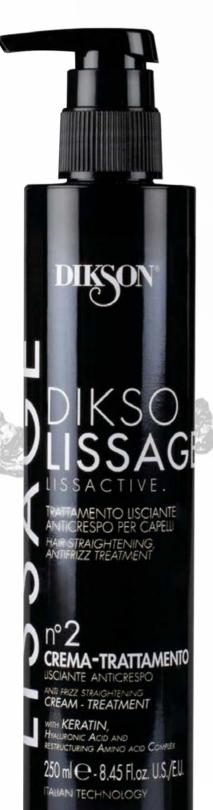

## 4. PYRUVIC ACID

Naturally present in honey, vinegar, fermented fruits and apples, it has a strong keratolytic action. Pyruvic Acid is exclusively contained in the formula of DIKSO LISSACTIVE n°2 STRAIGHTENING CREAM-TREATMENT to aid in the straightening process.

### PHASE 2

- > Create locks about 2 cm thick and apply from 40 to 120ml of DIKSO LISSAGE. LISSACTIVE n°2 CREAM-TREATMENT with a brush, depending on the length and porosity of the hair.
- > Blow dry the hair.
- > Divide your hair into 4 sections; taking 1 cm locks, pass the straightening plate over each lock 10 times, starting from the back of the neck.
- > Straighten lock by lock.
  For non-blonde hair, the temperature of the straightening plate must be 220 °C.
  On blonde hair, pass the straightening plate 8 times at a maximum temperature of 180-200 °C.
- > Let the hair cool and rinse generously.
- > Blot any excess water.